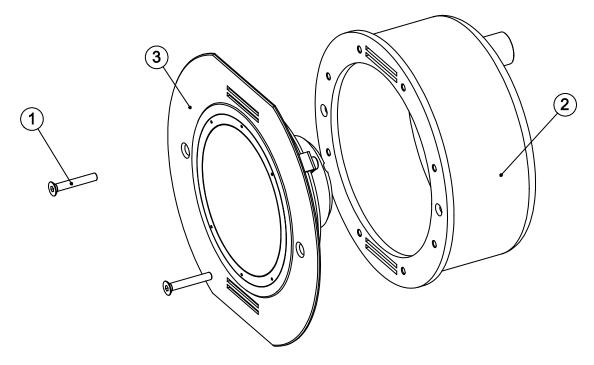

#### (1) Screws

Stainless-steel screws for underwater light fixing.

## (2) Stainless-Steel Body

Stainless-steel body with threaded fixing holes, light cooling slots and cable gland.

#### (3) Underwater Light

The METEOR XP series of underwater lights.

# **INSTALLATION**

The LCPNXP32 kit consists of the following components:

- · Stainless-steel niche with cable gland
- Installation instructions