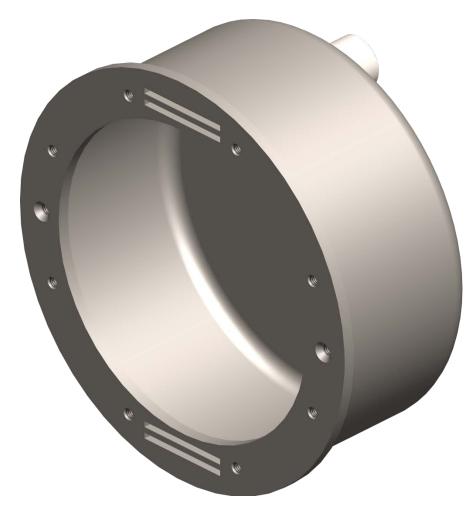

#### **PREFACE**

The Concrete Pool Niche LCPNXP32 is designed to install the METEOR XP series of underwater lights to stainless-steel or concrete pools with ceramic tile finish.

The LCPNXP32 niche is made of electropolished stainless-steel. Together with stainless-steel screws and PVDF cable gland reliable waterproof and esthetical installation is enabled.

## (2) Stainless-Steel Body

Stainless-steel body with threaded fixing holes, light cooling slots and cable gland.