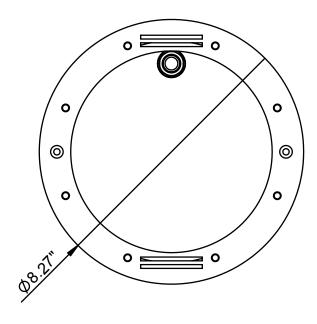

# **TECHNICAL SPECIFICATIONS**

Material Dimensions Weight Stainless-steel (SAE316L) Ø8.27" x 4.48" mm 4.9 lbs

Design and specifications subject to change without notice.

ASTEL d.o.o., Dutovlje 138, 6221 Dutovlje, Slovenia Tel: +386 5 7310771, +386 5 7310772 Fax:+386 5 7310789