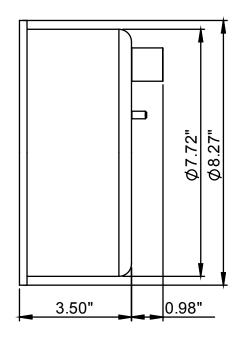

# **TECHNICAL SPECIFICATIONS**

Material Dimensions Weight Stainless-steel (SAE316L) Ø8.27" x 4.48" mm 4.9 lbs

Design and specifications subject to change without notice.

ASTEL d.o.o., Dutovlje 138, 6221 Dutovlje, Slovenia Tel: +386 5 7310771, +386 5 7310772 Fax:+386 5 7310789