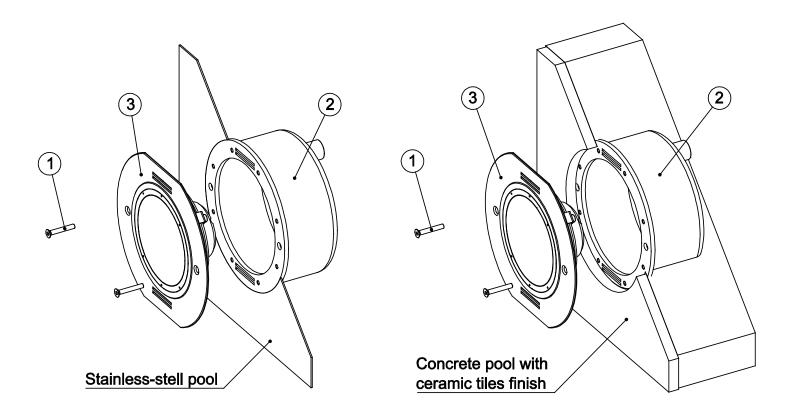

#### Fixing and sealing

The LCPNXP32 niche has to be mounted inside the concrete wall of the pool with ceramic tile finish under water line.

The METEOR XP series of underwater lights has to be fixed to the LCPNXP32 niche with 2 screws. The installation has to be realized by a qualified pers3onnel.

#### Note:

• Do not overtighten the screws as this can result in light fixing plate or niche damage.