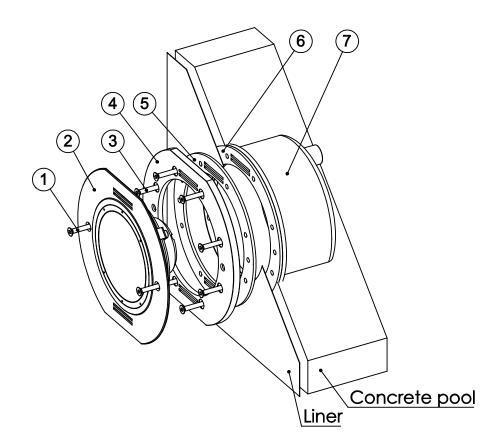

# INSTALLATION

The LLPNXP32 kit consists of the following components:

- Stainless-steel niche with cable gland
- Stainless-steel flange
- 2 x elastomer gaskets
- 8 x fixing screw M6 X 40
- Installation instructions

#### Fixing and sealing

The LLPNXP32 body has to be mounted inside the concrete wall of the pool with liner under water line. The stainless-steel flange has to be fixed to the body with 8 screws M6 X 40 The METEOR XP series of underwater lights has to be fixed to the LLPNXP32 niche with 2 screws.

The installation has to be realized by a qualified personnel.