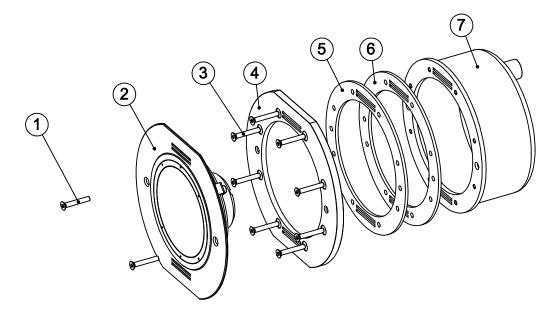

# COMPONENTS

#### (1) Screws

Stainless-steel screws for underwater light fixing.

#### (2) Underwater Light

The METEOR XP series of underwater lights.

#### (3) Screws

Stainless-steel screws for niche assembling.

#### (4) Stainless-Steel Flange

Stainless-steel flange with fixing holes and light cooling slots.

#### (5) Elastomer Gasket

Gaskets with fixing holes and light cooling slots.

#### (6) Elastomer Gasket

Gaskets with fixing holes and light cooling slots.

#### (7) Stainless-Steel Body

Stainless-steel body with threaded fixing holes, light cooling slots and cable gland.