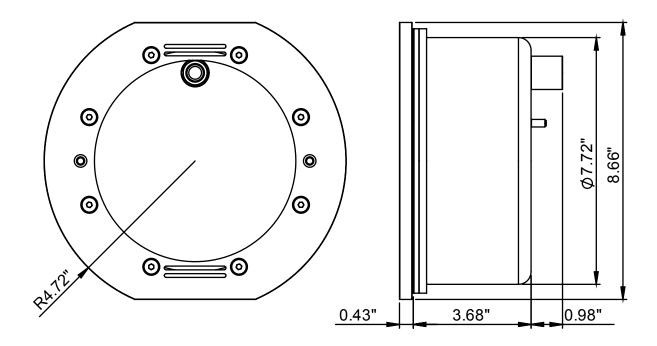

## **TECHNICAL SPECIFICATIONS**

Material Dimensions Weight Stainless-steel (SAE316L) Ø4.72" x 8.66" x 5.09" 8.2 lbs

Design and specifications subject to change without notice.

ASTEL d.o.o., Dutovlje 138, 6221 Dutovlje, Slovenia Tel: +386 5 7310771, +386 5 7310772 Fax:+386 5 7310789 E-mail: <u>info@astel-lighting.com</u> Web: <u>www.astel-lighting.com</u>