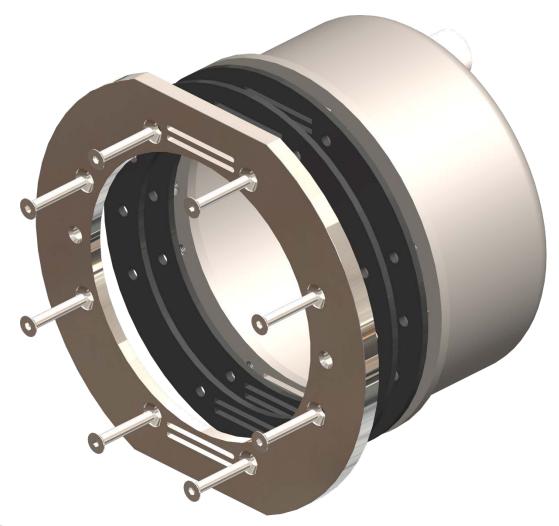

## PREFACE

The Liner Pool Niche LLPNXP32 is designed to install the METEOR XP series of underwater lights to liner/concrete pools.

The LLPNXP32 niche is made of electropolished stainless-steel body with stainlesssteel flange. Together with stainless-steel screws, elastomer gaskets and PVDF cable gland reliable waterproof and esthetical installation is enabled.

#### Fixing and sealing

The LLPNXP32 body has to be mounted inside the concrete wall of the pool with liner under water line. The stainless-steel flange has to be fixed to the body with 8 screws M6 X 40 The METEOR XP series of underwater lights has to be fixed to the LLPNXP32 niche with 2 screws.