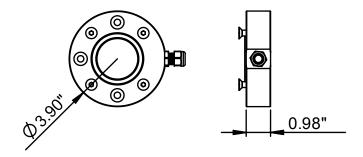

### **TECHNICAL SPECIFICATIONS**

Material Stainless steel (SAE316L)
Dimensions Ø3.90" x 0.98" (LRMN 0640)

Ø4.69" x 0.98" (LRMN 1280) Ø5.47" x 0.98" (LRMN 36240)

Weight 2.9 lbs (LRMN 0640) 4.0 lbs (LRMN 1280)