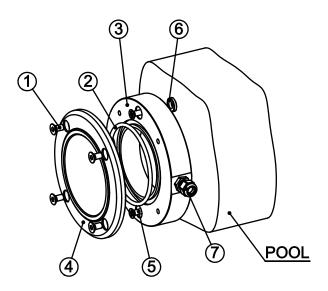

#### COMPONENTS

#### (1) SCREWS

Stainless steel screws for underwater light fixing.

#### (2) O-RING

O-ring.

# (3) STAINLESS STEEL BODY

Stainless steel body with fixing holes and sealing groove.

#### (4) UNDERWATER LIGHT

The METEOR series of underwater lights.

#### (5) SCREWS

Stainless steel screws for stainless steel body fixing (located in underwater light kit).

#### (6) WALL-PLUG

The wall-plugs for stainless steel body fixing (located in underwater light kit).

#### (7) CABLE GLAND

The PVDF cable gland to insert the connection cable.