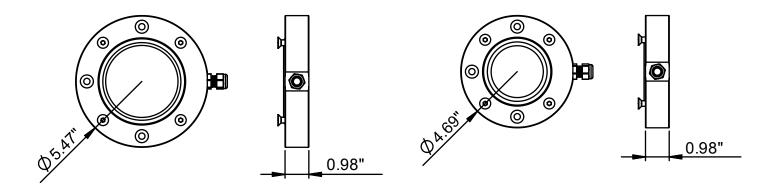

### **TECHNICAL SPECIFICATIONS**

Material Stainless steel (SAE316L)
Dimensions Ø3.90" x 0.98" (LRMN 0640)

Ø4.69" x 0.98" (LRMN 1280) Ø5.47" x 0.98" (LRMN 36240)

Weight 2.9 lbs (LRMN 0640) 4.0 lbs (LRMN 1280)