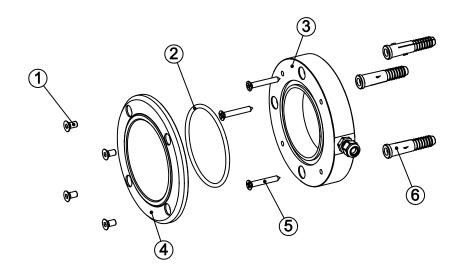

#### COMPONENTS

#### (1) SCREWS

Stainless steel screws for underwater light fixing.

#### (2) O-RING

O-ring.

# (3) STAINLESS STEEL BODY

Stainless steel body with fixing holes and sealing groove.

#### (4) UNDERWATER LIGHT

The METEOR series of underwater lights.

#### (5) SCREWS

Stainless steel screws for stainless steel body fixing (located in underwater light kit).

#### (6) WALL-PLUG

The wall-plugs for stainless steel body fixing (located in underwater light kit).