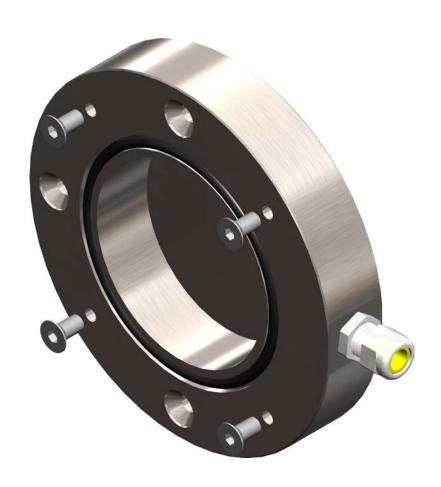

# **PREFACE**

The Surface Mount Right-Angle Niche LRMN series is designed to install the METEOR series of underwater lights on the pool wall.

The connection cable is inserted through the cable gland.

The LRMN body is made of stainless steel. The O-ring and stainless steel screws enable reliable waterproof and esthetical installation.

# (3) STAINLESS STEEL BODY

Stainless steel body with fixing holes and sealing groove.

#### (7) CABLE GLAND

The PVDF cable gland to insert the connection cable.