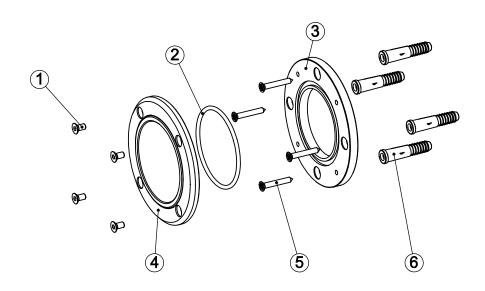

# **COMPONENTS**

#### (1) SCREWS

Stainless steel screws for underwater light fixing.

#### (2) O-RING

O-ring.

#### (3) STAINLESS STEEL BODY

Stainless steel body with fixing holes and sealing groove.

#### (4) UNDERWATER LIGHT

The METEOR series of underwater lights.

#### (5) SCREWS

Stainless steel screws for stainless steel body fixing (located in underwater light kit).

#### (6) WALL-PLUGS

The wall-plugs for stainless steel body fixing (located in underwater light kit).