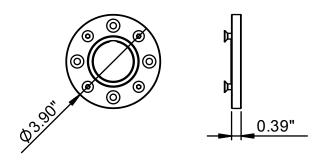

# **TECHNICAL SPECIFICATIONS**

Material Stainless steel (SAE316L)
Dimensions Ø3.90" x 0.39" (LSMN 0640)

Ø4.69" x 0.39" (LSMN 1280) Ø5.47" x 0.39" (LSMN 36240)

Weight 1.1 lbs (LSMN 0640) 1.5 lbs (LSMN 1280)