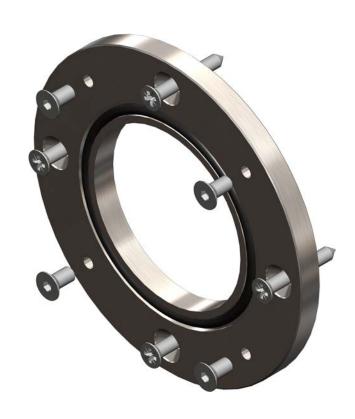

# LSMN

**SURFACE MOUNT NICHE** 

0640

1280

36240

**Installation Instructions** 

### **PREFACE**

The Surface Mount Niche LSMN series is designed to install the METEOR series of underwater lights on the pool wall.

The LSMN body is made of stainless steel. The O-ring and stainless steel screws enable reliable waterproof and esthetical installation.

## **FEATURES**

- For using with METEOR series
- Stainless Steel body
- Stainless Steel Screws
- Simple Installation