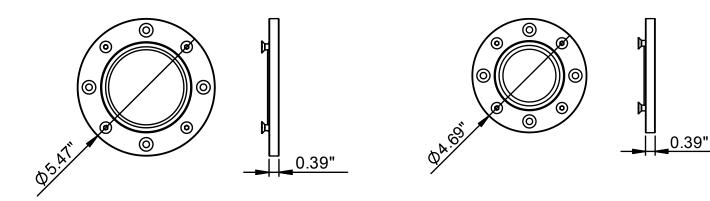

# **TECHNICAL SPECIFICATIONS**

Material Stainless steel (SAE316L)
Dimensions Ø3.90" x 0.39" (LSMN 0640)

Ø4.69" x 0.39" (LSMN 1280) Ø5.47" x 0.39" (LSMN 36240)

Weight 1.1 lbs (LSMN 0640) 1.5 lbs (LSMN 1280)

2.0 lbs (LSMN 36240)

Design and specifications subject to change without notice.

ASTEL d.o.o., Dutovlje 138, 6221 Dutovlje, Slovenia Tel: +386 5 7310771, +386 5 7310772 Fax:+386 5 7310789

E-mail: info@astel-lighting.com
Web: www.astel-lighting.com