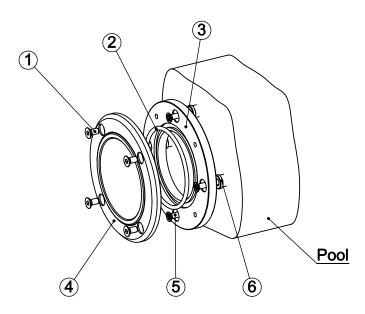

### Fixing and sealing

The LSMN niche has to be fixed on a flat surface of the pool wall under water line.

The sealant has to be used around the four fixing screws and on the rear surface of the LSMN niche.

The sealant can be on silicon basis but the best solution is two-component polymer sealant.

The METEOR series of underwater lights has to be fixed to the LSMN niche with 4 screws. The sealing is enabled by the help of O-ring which have to be inserted properly.